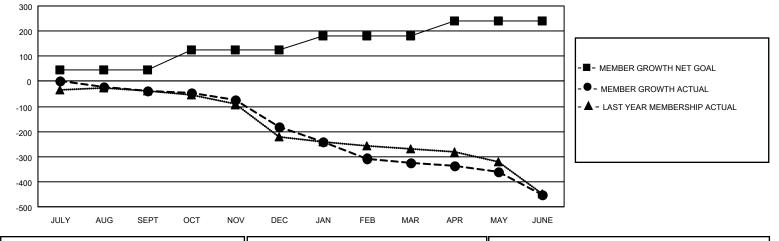

## GAT MONTHLY MEMBERSHIP PROGRESS REPORT

**Multiple District 26** 

Results as of: 6/30/2021

LOCATION: MISSOURI

| Clubs                 |               |           |               | Members               |                       |                         |                                                    |  |  |
|-----------------------|---------------|-----------|---------------|-----------------------|-----------------------|-------------------------|----------------------------------------------------|--|--|
| RESULTS FOR 2020-2021 |               |           |               | RESULTS FOR 2020-2021 |                       |                         |                                                    |  |  |
| QUARTER               | NEW CLUB GOAL | NEW CLUBS | DROPPED CLUBS | QUARTER               | ER GROWTH NET<br>GOAL | MEMBER GROWTH<br>ACTUAL | DROPPED<br>MEMBERS ACTUAL<br>(including transfers) |  |  |
| JULY/AUG/SEPT         | 1             | 0         | 2             | JULY/AUG/SEPT         | 45                    | 136                     | 158                                                |  |  |
| OCT/NOV/DEC           | 0             | 0         | 3             | OCT/NOV/DEC           | 80                    | 80                      | 213                                                |  |  |
| JAN/FEB/MAR           | 2             | 0         | 6             | JAN/FEB/MAR           | 55                    | 118                     | 255                                                |  |  |
| APR/MAY/JUNE          | 0             | 0         | 0             | APR/MAY/JUNE          | 60                    | 232                     | 339                                                |  |  |