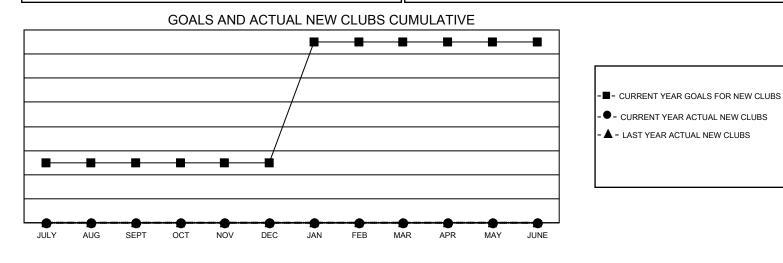

## GAT MONTHLY MEMBERSHIP PROGRESS REPORT

**Multiple District 26** 

Results as of: 6/30/2021

LOCATION: MISSOURI

| Clubs                 |               |           |               | Members               |                       |                         |                                                    |  |  |
|-----------------------|---------------|-----------|---------------|-----------------------|-----------------------|-------------------------|----------------------------------------------------|--|--|
| RESULTS FOR 2020-2021 |               |           |               | RESULTS FOR 2020-2021 |                       |                         |                                                    |  |  |
| QUARTER               | NEW CLUB GOAL | NEW CLUBS | DROPPED CLUBS | QUARTER               | ER GROWTH NET<br>GOAL | MEMBER GROWTH<br>ACTUAL | DROPPED<br>MEMBERS ACTUAL<br>(including transfers) |  |  |
| JULY/AUG/SEPT         | 1             | 0         | 2             | JULY/AUG/SEPT         | 45                    | 136                     | 158                                                |  |  |
| OCT/NOV/DEC           | 0             | 0         | 3             | OCT/NOV/DEC           | 80                    | 80                      | 213                                                |  |  |
| JAN/FEB/MAR           | 2             | 0         | 6             | JAN/FEB/MAR           | 55                    | 118                     | 255                                                |  |  |
| APR/MAY/JUNE          | 0             | 0         | 0             | APR/MAY/JUNE          | 60                    | 232                     | 339                                                |  |  |